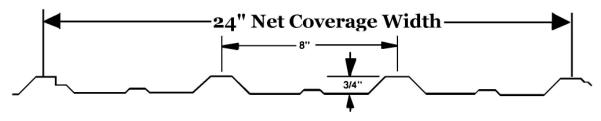

## **Specification Sheet for Hi-Rib Panel**

Custom Lengths From 3 ft. to 33 ft.